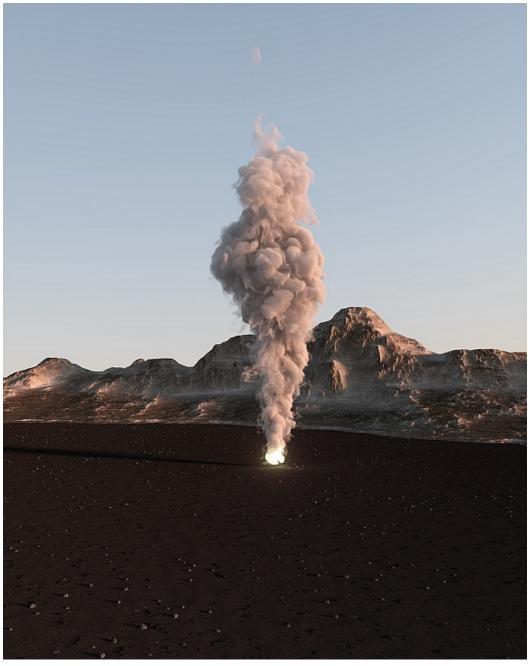

Eliseo H. Zubiri Emerge, 2019 60h x 48w cm Edition of 8 +2AP's A\$ 1,200.00

Eliseo H. Zubiri Crater, 2019 60h x 48w cm Edition of 8 +2AP's A\$ 1,200.00

Eliseo H. Zubiri Breath Deeply, 2019 60h x 48w cm Edition of 8 +2AP's A\$ 1,200.00

Eliseo H. Zubiri Lucid Dream, 2019 60h x 48w cm Edition of 8 +2AP's A\$ 1,200.00

Eliseo H. Zubiri Internal Pressure, 2019 60h x 48w cm Edition of 8 +2AP's A\$ 1,200.00

Eliseo H. Zubiri *Void*, 2019 60h x 48w cm Edition of 8 +2AP's A\$ 1,200.00