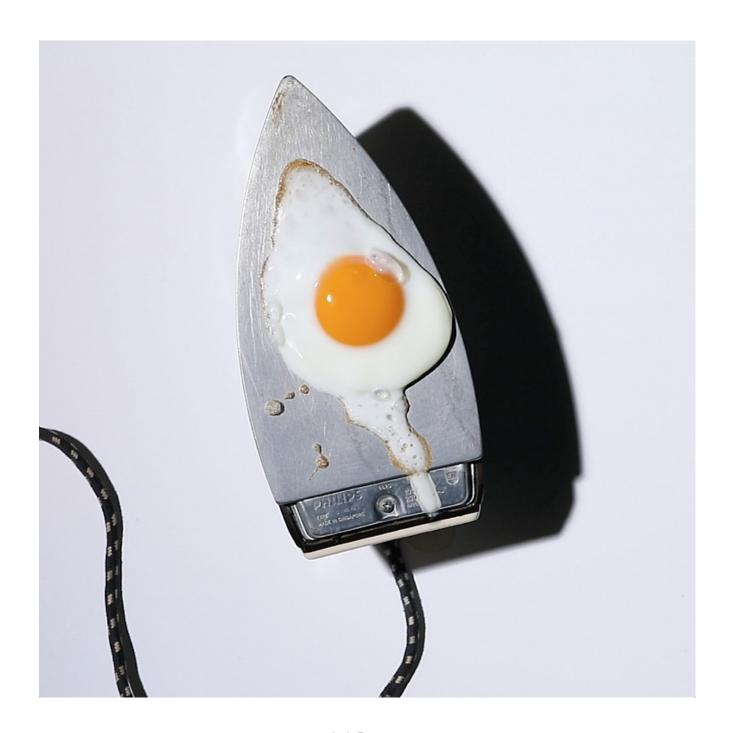

Josh Reeves
Lower Middle Arse V,
2019 67.50h x 45w cm
Photographic Print
Edition 1-2 \$440
Edition 3-4 \$660
Edition 5-8 POA
Unframed

Josh Reeves
Caged Egg on Iron,
2019 45h x 45w cm
Photographic Print
Edition 1-2 \$440
Edition 3-4 \$660
Edition 5-8 POA
Unframed