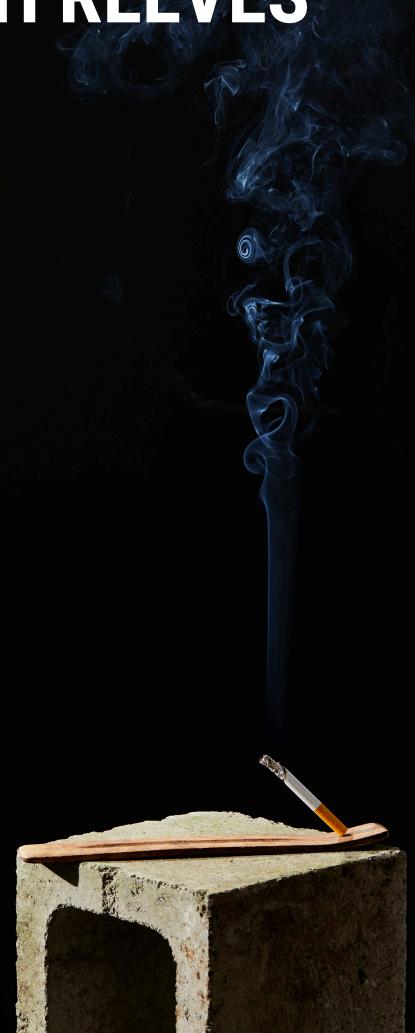

Memories are clay fired in my guts.

Josh Reeves
Lower Middle Arse I,
2019
67.50h x 45w cm
Photographic Print
Edition 1-2 \$440
Edition 3-4 \$660
Edition 5-8 POA
Unframed

Josh Reeves
Lower Middle Arse II,
2019 67.50h x 45w cm
Photographic Print
Edition 1-2 \$440
Edition 3-4 \$660
Edition 5-8 POA
Unframed

Josh Reeves
Lower Middle Arse III,
2019 67.50h x 45w cm
Photographic Print
Edition 1-2 \$440
Edition 3-4 \$660
Edition 5-8 POA
Unframed

Josh Reeves
Lower Middle Arse IV,
2019 67.50h x 45w cm
Photographic Print
Edition 1-2 \$440
Edition 3-4 \$660
Edition 5-8 POA
Unframed

Josh Reeves
Lower Middle Arse V,
2019 67.50h x 45w cm
Photographic Print
Edition 1-2 \$440
Edition 3-4 \$660
Edition 5-8 POA
Unframed

Josh Reeves
Caged Egg on Iron,
2019 45h x 45w cm
Photographic Print
Edition 1-2 \$440
Edition 3-4 \$660
Edition 5-8 POA
Unframed